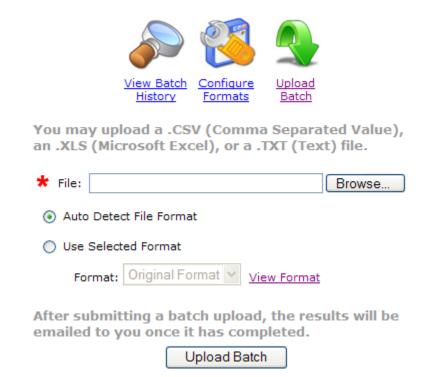

## Home » Batch Upload

The Batch Upload feature provides three options:

**View Batch History** - View the current status of transaction files that have been previously processed.

**Configure Formats** – View or modify the current file format required for uploading transaction files.

**Upload Batch** – Submit transactions directly to the payment gateway.

For more information regarding batch uploads simply login in the merchant control panel and select Batch Uploads from the navigation menu.